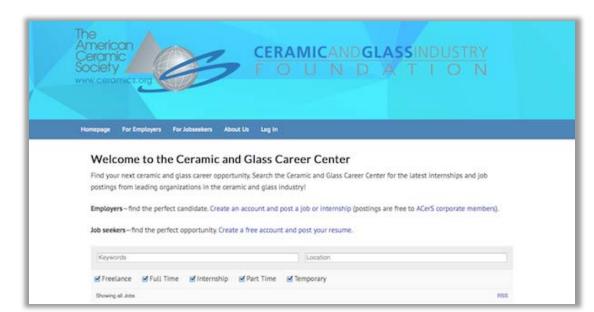

#### careers.ceramics.org

## Unlimited, free job postings on the Ceramic and Glass Career Center

(non-corporate members pay \$100 per job posted)