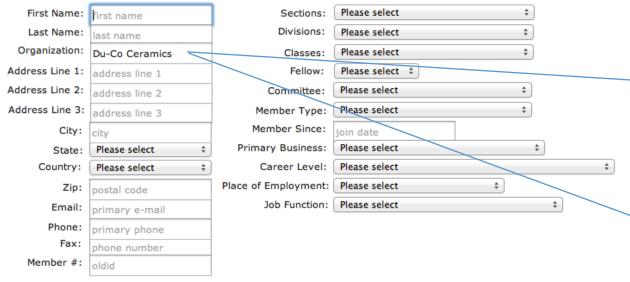

# Find your customers ACerS membership directory

#### ACERS Member Search | Search the ACerS Member Directory

Sub-areas will appear upon selecting a primary area

#### **ACERS Member Search**

#### Click Here Search Again

| Name:           | Mr. Thomas W. Arbanas                                                                   | Sections:                                                               | None                                                                                |
|-----------------|-----------------------------------------------------------------------------------------|-------------------------------------------------------------------------|-------------------------------------------------------------------------------------|
| Company:        | Du-Co Ceramics<br>Company                                                               | Divisions:                                                              | Engineering Ceramics Division, Manufacturing Division, Refractory Ceramics Division |
| Title:          | President                                                                               | Classes:                                                                | None                                                                                |
| Address: Email: | 155 S Rebecca St<br>Saxonburg, PA 16056-<br>9514<br>UNITED STATES<br>tarbanas@du-co.com | Fellow:<br>Committees:<br>Employment:<br>Job Function:<br>Career Level: | No<br>Du-Co Ceramics Scholarship Award Committee                                    |
| Phone:<br>Fax:  | (724)352-1511<br>None                                                                   | Career Level.                                                           |                                                                                     |
| Member #:       | 44143                                                                                   |                                                                         |                                                                                     |
| Mem. Type:      | Corporate Member-Large                                                                  | :                                                                       |                                                                                     |
| Mem. Since:     | 04-09-2005                                                                              |                                                                         |                                                                                     |
| Mem. Expire:    | 10-31-2016                                                                              |                                                                         |                                                                                     |