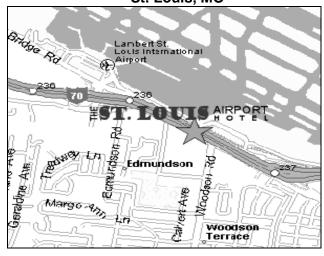

## LOCATION

## Hilton St. Louis Airport Hotel 10330 Natural Bridge Road St. Louis, MO

A block of rooms has been set aside at the Hilton St. Louis Airport Hotel in St. Louis, MO for this meeting. Please refer to **Group Code MUS** at the Hilton when reserving a room for which the rate is \$104.00 single/double per night or you can reserve online. Reservations must be made before March 2<sup>nd</sup> 2014

## HOTEL ACCOMMODATIONS

Hilton Hotel (Mar 2, 2014) (314) 426-5500

The web page address is:

http://www.hilton.com/en/hi/groups/personalized/S/S TLHIHF-MUS-20140324/index.jhtml

Hampton Inn (314) 429-2000 Drury Inn (314) 423-7700 Marriott Airport (314) 423-9700