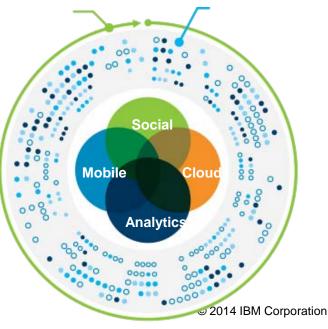

# The convergence of **social, mobile, cloud** and **analytics** at the intersection of Enterprise and Born-on-the-Web

1 out of every 7

minutes spent online is spent on Facebook