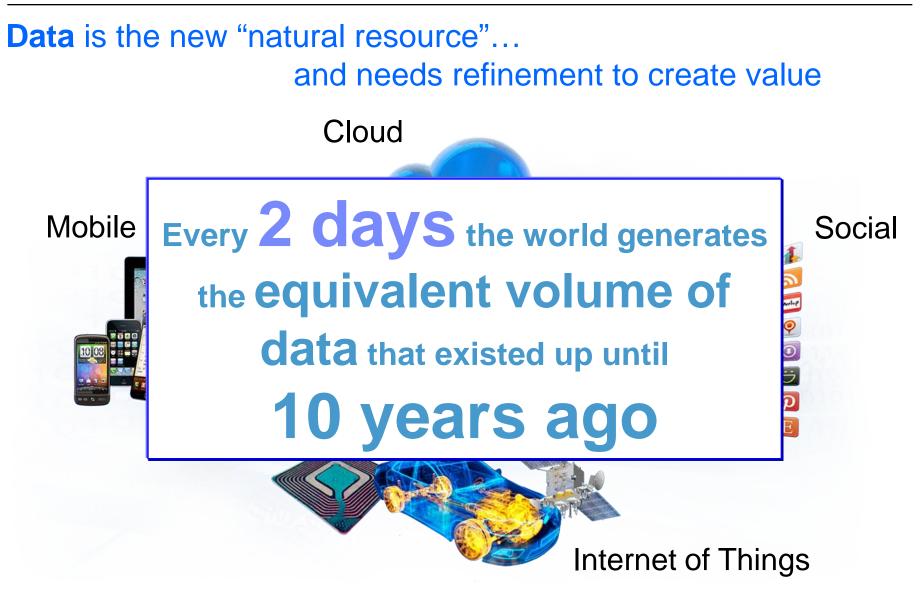

## 5 million trade events

are clocked every day

Number of connected devices to reach 50 billion by 2020

in Social Media sites; Facebook has more than 1.15 billion

More than 2.5 billion users

50% of the world's data

will be stored in the cloud by 2016

Internet of Things

WE D

1010

### 80% of all data

Big Data

Cloud

01010101

is unstructured and growing 15 times the rate of structured data