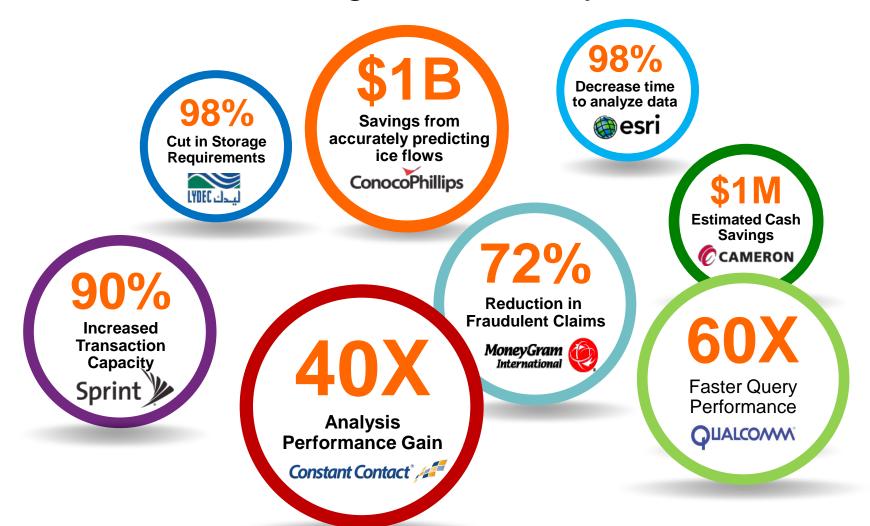

online than they do face-to-face

### 1/3 of consumer data

will be stored in the cloud by 2016

### 18% of Africa's GDP

is expected to be handled through mobile money transfers by 2015

## 67% of global consumers

want to use mobile devices to check out





## Drowning in "data"



### Have You Ever Had This Discussion?



"Looks like you have all the data, what's the !!!@#!!\$@\$!!!#@#\$@!!!#\$!! delay?"

## And our customers see it



"...today's customers are armed with data, information and access ...- winning companies ...will be those ...who can understand [and] predict, what customers really want."

- Forbes, 3/2013



## So what IS "Big Data"?



## **Insight Drives Key Business Imperatives**





## Be More Right, More Often





## **Real Results from Big Data & Analytics**







#### Time