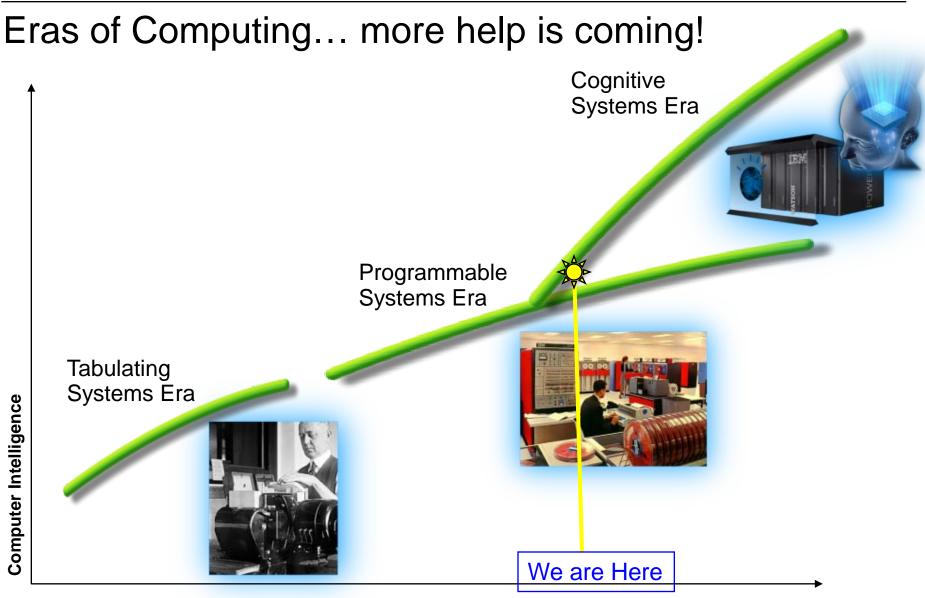

## **Global Technology Trends**

Ceramic Leadership Summit April 9, 2014

Katharine Frase VP and CTO, IBM Public Sector

1