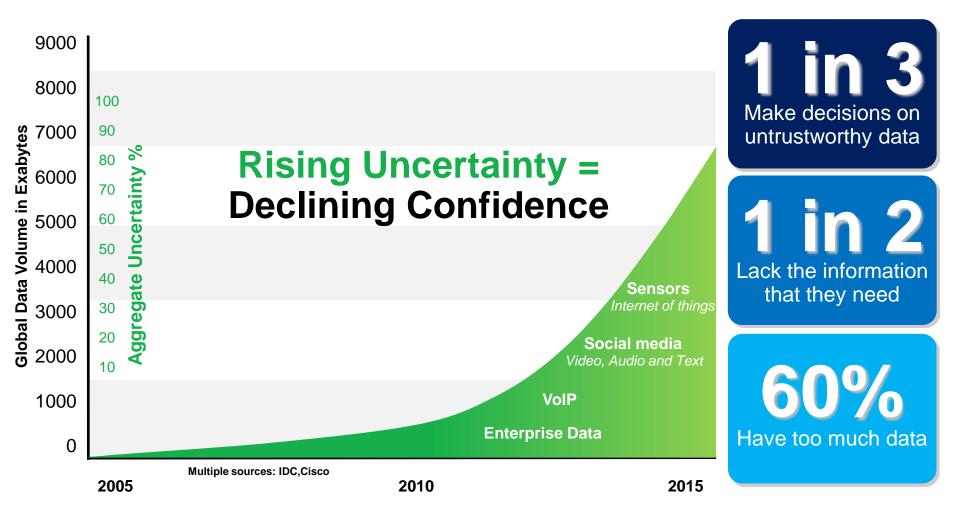

.5 billion users

50% of the world's data

will be stored in the cloud by 2016

Internet of Things

WE D

1010

### 80% of all data

Big Data

Cloud

01010101

is unstructured and growing 15 times the rate of structured data





# The convergence of **social, mobile, cloud** and **analytics** at the intersection of Enterprise and Born-on-the-Web



1 out of every 7

minutes spent online is spent on Facebook

#### 80% of new apps

will be distributed or deployed via the cloud

### 40% of people

socialize more online than they do face-to-face

### 1/3 of consumer data

will be stored in the cloud by 2016

### 18% of Africa's GDP

is expected to be handled through mobile money transfers by 2015

## 67% of global consumers

want to use mobile devices to check out





## Drowning in "data"



### Have You Ever Had This Discussion?



"Looks like you have all the data, what's the !!!@#!!\$@\$!!!#@#\$@!!!#\$!! delay?"

## And our customers see it



"...today's customers are armed with data, information and access ...- winning companies ...will be those ...who can understand [and] predict, what customers really want."

- Forbes, 3/2013



## So what IS "Big Data"?



## **Insight Drives Key Business Imperatives**





## Be More Right, More Often





## **Real Results from Big Data & Analytics**







#### Time