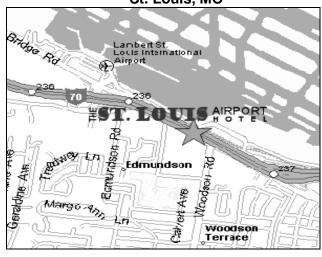

## **LOCATION**

Hilton St. Louis Airport Hotel 10330 Natural Bridge Road St. Louis, MO

A block of rooms has been set aside at the Hilton St. Louis Airport Hotel in St. Louis, MO for this meeting. Please refer to **Group Code ACT** at the Hilton when reserving a room for which the rate is \$107.00 single/double per night or you can reserve online. *Reservations must be made before March 7<sup>th</sup> 2016* 