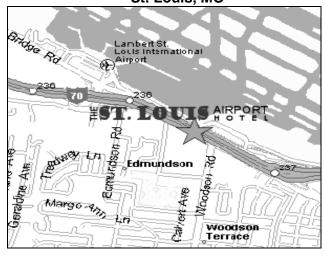

## LOCATION

Hilton St. Louis Airport Hotel 10330 Natural Bridge Road St. Louis, MO

A block of rooms has been set aside at the Hilton St. Louis Airport Hotel in St. Louis, MO for this meeting. Please refer to **Group Code SAC** at the Hilton when reserving a room for which the rate is \$104.00 single/double per night or you can reserve online. Reservations must be made before March 2<sup>nd</sup> 2015