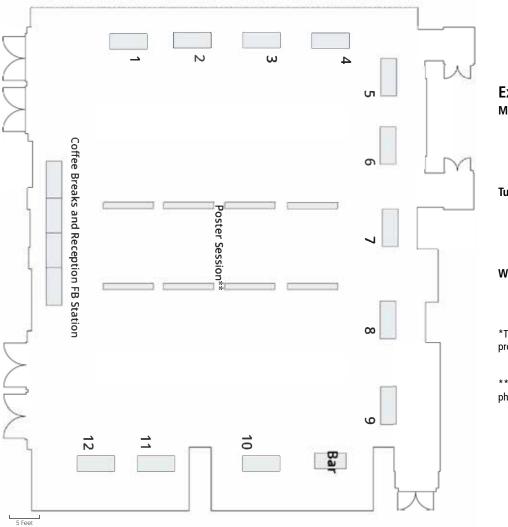

## HILTON PANAMA FLOORPLAN

Hilton Panama Balboa Avenida Aquilino de la Guardia, Panama City, Panama

Monday, April 8 Noon- 1:30

5:30 - 7 p.m.

Tuesday, April 9

Noon- 1:30 5:30 - 7 p.m.

Wednesday, April 10

8:30 - Noon

\*This schedule may adjust slightly once technical programming is complete.

\*\* Please note that this poster session may include physical posters, virtual posters, or a mix of both.

#### Table Top Exhibit Includes:

- 6-ft skirted table with two chairs, wastebasket with liner
- One full-conference admission for one company representative
- Complimentary listing in online PACC-FMAs exhibit directory on ceramics.org
- An electronic list of all attendees (names and mailing addresses only) will be available upon request